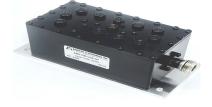

769 - 855 MHz Cavity Bandpass Filter 1000 - 2000 MHz Cavity Bandpass |

click here.