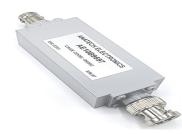

RF and Microwave Filters to mitigate RF interference & communication systems

**10 MHz LC Bandpass Filter** 

AE10B9597

The AE10B9597 is an LC Bandpass filter with BNC connectors and has a bandwidth of 2.0 MHz. This insertion loss of 2.0 dB Max. For more information, click here.